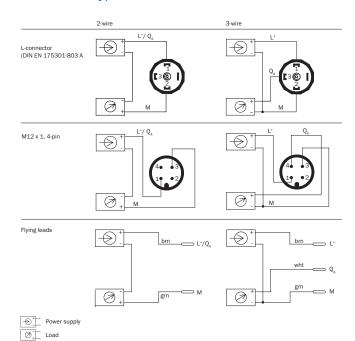

used above this altitude.

#### Ambient data

| Ambient temperature | 0 °C +80 °C   |
|---------------------|---------------|
| Storage temperature | -20 °C +80 °C |
| Relative humidity   | 45 % 75 %     |
| Shock load          |               |
| Vibration load      |               |

## Classifications

| ECI@ss 5.0     | 27200614 |
|----------------|----------|
| ECI@ss 5.1.4   | 27200614 |
| ECI@ss 6.0     | 27200614 |
| ECI@ss 6.2     | 27200614 |
| ECI@ss 7.0     | 27200614 |
| ECI@ss 8.0     | 27200614 |
| ECI@ss 8.1     | 27200614 |
| ECI@ss 9.0     | 27200614 |
| ETIM 5.0       | EC002476 |
| ETIM 6.0       | EC002476 |
| UNSPSC 16.0901 | 41112410 |

## Dimensional drawing (Dimensions in mm (inch))

Housing with circular connector M12 x 1, IP 67



1/4" NPT



# Connection type



#### Recommended accessories

Other models and accessories → www.sick.com/PBT

|