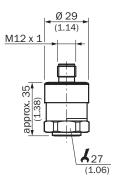

## Dimensional drawing (Dimensions in mm (inch))

Housing with circular connector M12 x 1, IP 67

1/4" NPT