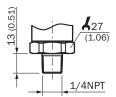

## Dimensional drawing (Dimensions in mm (inch))

Housing with circular connector M12 x 1, IP 67

1/4" NPT