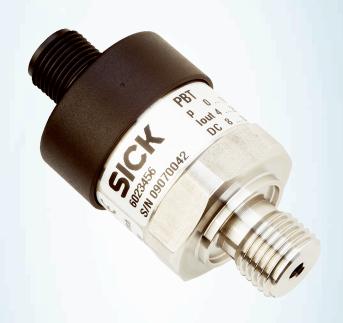

# PBT-AB016AN1SSOAMAOZ

PBT

**PRESSURE SENSORS** 

## Ordering information

| Туре                 | Part no. |
|----------------------|----------|
| PBT-AB016AN1SSOAMAOZ | 6041255  |

Other models and accessories → www.sick.com/PBT

Illustration may differ